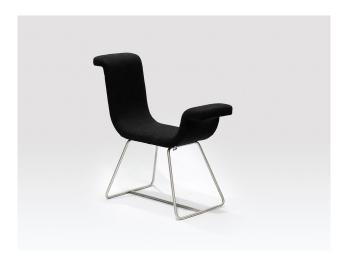

# A-Normal Chair

This unique asymmetric chair encourages people to use it in any way they please – allowing them to adopt a variety of sitting positions. It's an ideal addition for breakout spaces and reception areas that are trying to create a more dynamic experience.

### **Dimensions**

Height: 90cm / Width: 94cm / Depth: 30cm

### **Materials**

Oak / Stainless Steel / Fabric