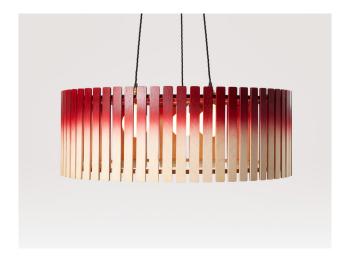

# Brixham Large Drum

The Brixham Large Drum Light is part of a wood lighting range that comes in several styles of varying sizes. Made from sustainably sourced birch ply, the hand-finished wooden ceiling lights are available in several finishes including an oak veneer.