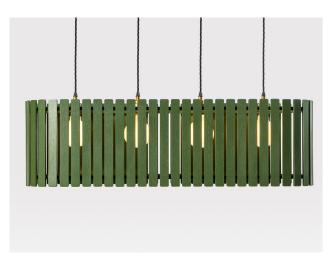

# Brixham Medium Long Drum

The Brixham Long Wooden Ceiling Light takes four bulbs set within its wide lampshade. It's one of a range of wooden lights that come in several styles of varying sizes. The Brixham long wood pendant light is designed and manufactured by Liqui Contracts in Britain and is made of sustainably sourced birch ply.

#### Dimensions

Height: 30cm / Width: 98cm / Depth: 27cm