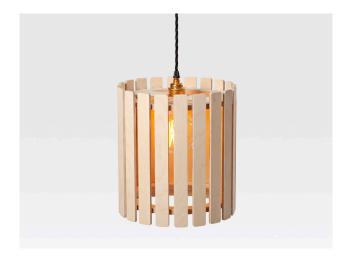

# Brixham Small Drum

The Brixham Small round ceiling light is part of a contemporary lighting range that features wooden slats made from sustainably sourced birch ply.