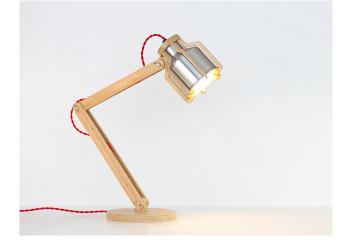

# Cell Desk Lamp

This spun metal luminaire with cross-ply bamboo cage takes the original Pendant Cell light and goes further - translating it into a quirky adjustable desk lamp.

## Dimensions

Height: 55cm / Width: 20cm (base)

## Materials

Aluminium / Bamboo