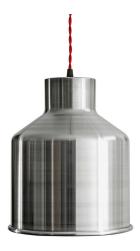

# Cell Naked Pendant - Large

This spun metal lamp shade has a refined and paired back aesthetic and looks amazing as a cluster, a cascade or in a row; making it a very adaptable lighting solution.

#### **Dimensions**

Height: 28cm / Width: 26cm / Depth: 26cm

## **Materials**

Aluminium