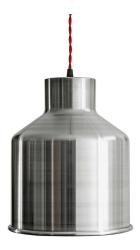

# Cell Naked Pendant - Small

This spun metal lamp shade has a refined and paired back aesthetic and looks amazing as a cluster, a cascade or in a row; making it a very adaptable lighting solution.

#### **Dimensions**

Height: 14cm / Width: 13cm / Depth: 13cm

# **Materials**

Aluminium