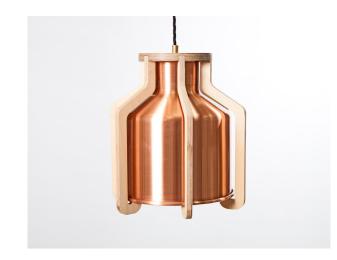

# Cell Pendant - Large

This spun metal luminaire with birch ply cage has a refined and paired back aesthetic and looks amazing as a cluster, a cascade or in a row; making it a very adaptable lighting solution.

#### Dimensions

Height: 54cm / Width: 30cm / Depth: 30cm

## Materials

Aluminium / Birch ply

## Finishes

Special edition finishes include: Dark Stained Birch ply / Copper