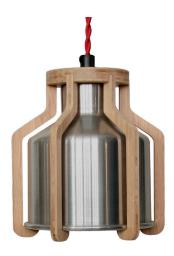

# Cell Pendant - Small

This spun metal luminaire with cross-ply bamboo cage has a refined and paired back aesthetic and looks amazing as a cluster, a cascade or in a row; making it a very adaptable lighting solution.

## **Dimensions**

Height: 17cm / Width: 15cm / Depth: 15cm

## **Materials**

Aluminium / Bamboo