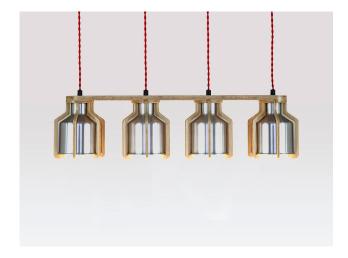

# Cell Quadruplet Pendant

This spun metal luminaire with cross-ply bamboo cage takes the original Cell Pendant and offers it as a row of four; making it a very versatile lighting solution.

## **Dimensions**

Height: 18cm / Width: 70cm / Depth: 15cm

# **Materials**

Aluminium / Bamboo