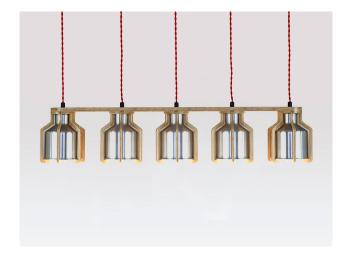

# Cell Quintuplet Pendant

This spun metal luminaire with cross-ply bamboo cage takes the original Cell Pendant and offers it as a row of five; making it a very versatile lighting solution.

#### **Dimensions**

Height: 18cm / Width: 90cm / Depth: 15cm

# **Materials**

Aluminium / Bamboo