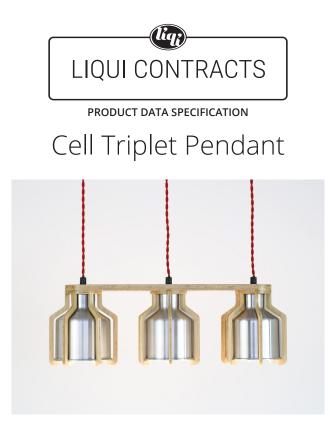

This spun metal luminaire with cross-ply bamboo cage takes the original Cell Pendant and offers it as a row of three; making it a very versatile lighting solution.