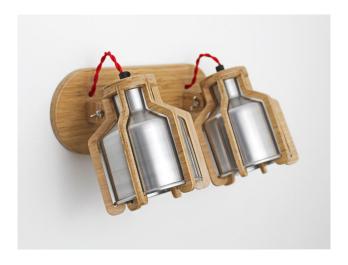

# Cell Twin Wall Lamp

This spun metal luminaire with cross-ply bamboo cage takes the original Cell Pendant concept and offers a further two lamp option, allowing both lamps to pivot independently.

## **Dimensions**

Height: 21cm / Width: 34cm / Depth: 21cm

## **Materials**

Aluminium / Bamboo