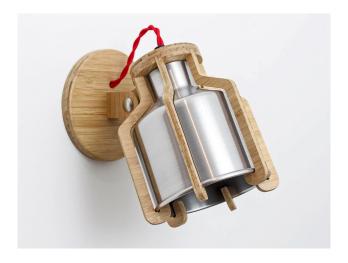

# Cell Wall Lamp

This spun metal luminaire with cross-ply bamboo cage takes the original Cell Pendant concept and offers an adjustable wall lamp option, further enhancing the industrial style that the Cell range carries with it.

## **Dimensions**

Height: 21cm / Width: 14cm / Depth: 21cm

## **Materials**

Aluminium / Bamboo