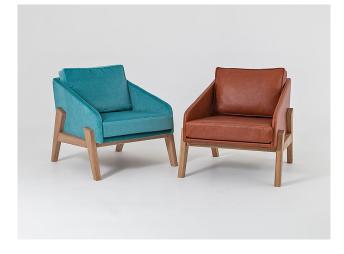

# Cooper Tub Chair

Our leather tub chairs, with their distinctive Oak legs, are also available in a variety of fabrics. As we only manufacture to order, you can even specify your own materials. They are ideal as hotel or office reception area chairs, but would work just as well in a variety of commercial interiors.

### Dimensions

Height: 68cm / Seat Height: 40cm / Length: 71cm / Depth: 78cm

### Materials

Oak / Fabric / Leather