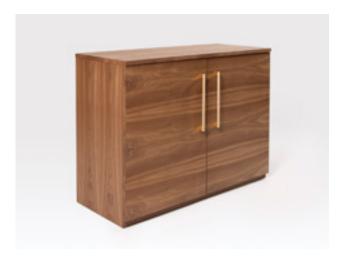

# Cyril Cabinet

The Cyril storage range would suit a variety of both domestic and commercial settings. Influenced by mid-century furniture, the Cyril range gives a modern, opulent aesthetic.

### **Dimensions**

Height: 73cm / Width: 100cm / Depth: 45cm