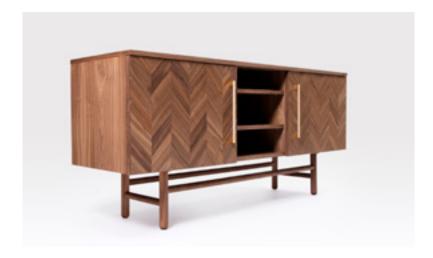

# Cyril Sideboard 1600mm

The Cyril storage range would suit a variety of both domestic and commercial settings. Influenced by mid-century furniture, the Cyril range gives a modern, opulent aesthetic.

## **Dimensions**

Height: 73cm / Width: 160cm / Depth: 40cm