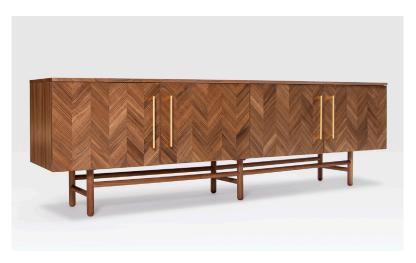

# Cyril Sideboard 2400mm

The Cyril storage range would suit a variety of both domestic and commercial settings. Influenced by mid-century furniture, the Cyril range gives a modern, opulent aesthetic.

#### **Dimensions**

Height: 73cm / Width: 240cm / Depth: 40cm