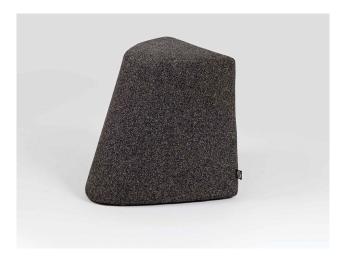

# Darla Stool

The Darla Stool's robust and lightweight design makes it an ideal piece of contract furniture for use in receptions, cafés or breakout spaces.

#### **Dimensions**

Height: 45cm / Width: 46cm / Depth: 40cm

## **Materials**

Birch Ply / Fabric

### **Colours**

Range of colours available

### **Finishes**

Range of fabrics and finishes available