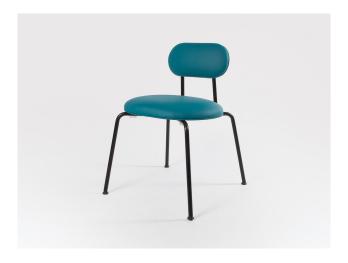

# **Delores Chair**

The Delores upholstered dining chairs have distinctive lozenge shaped back and seat pads that are set on a tubular steel frame. There's great versatility with these modern dining chairs as the upholstery is available in a variety of fabrics and leathers.

#### **Dimensions**

Height: 76cm / Seat Height: 45cm / Width: 55cm / Depth: 56cm

#### **Materials**

Steel / Fabric