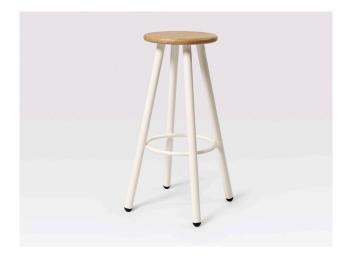

# Francis Bar Stool

The Francis Bar Stool is part of our steel frame furniture range. These modern wood and metal bar stools have a tubular steel frame with a circular footrest in a polyester powder coat finish which is offered in a selection of colours.

### **Dimensions**

Height: 73cm / Width: 35cm / Depth: 35cm

### **Materials**

Steel / Oak

#### Finish

Powder coated steel frame with lacquered oak stool top