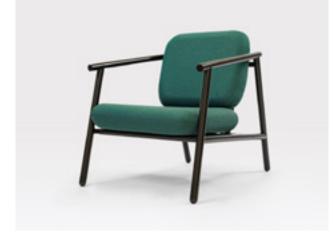

# Francis Easy Chair

The Francis Easy Chair is from our range of contract grade steel frame furniture. The contract grade upholstery of the tubular frame arm chair is offered in both indoor and outdoor options.

#### Dimensions

Height: 75cm / Seat Height: 40cm / Width: 69cm / Depth: 90cm

#### Materials

Steel / Fabric