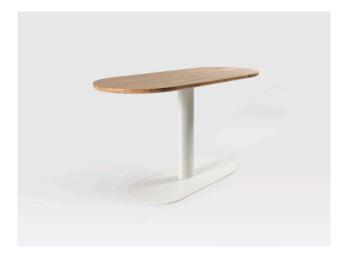

# Georgie 4 Seater Table

The Georgie pedestal dining table has a distinctive lozenge shaped top in solid oak. The same contour is followed through in the profile of the powder-coated steel base; making this 4 seater table a stylish, as well as durable option for various interiors.

### Dimensions

Height: 75cm / Width: 140cm / Depth: 60cm

### Materials

Steel / Solid Oak