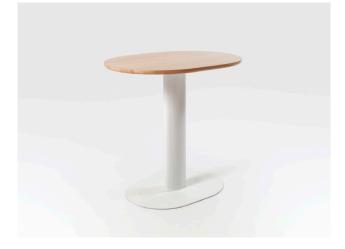

# Georgie Cafe Table

The Georgie Cafe Table is a conventional table for two, with an unconventional style. Inspired by the 'Memphis Movement', developed with a post modern aesthetic, but maintaining Liqui Group's ethos of well designed, durable and functional furniture.

#### Dimensions

Height: 75cm / Width: 78cm / Depth: 59cm

#### Materials

Steel / Solid Oak