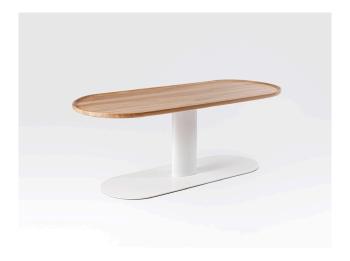

# Georgie Coffee Table

The Georgie Coffee Table is a low table for inclusive gatherings. Inspired by the 'Memphis Movement', developed with a post modern aesthetic, but maintaining Liqui Group's ethos of well designed, durable and functional furniture.

## **Dimensions**

Height: 41cm / Width: 115cm / Depth: 49cm

## **Materials**

Steel / Solid Oak