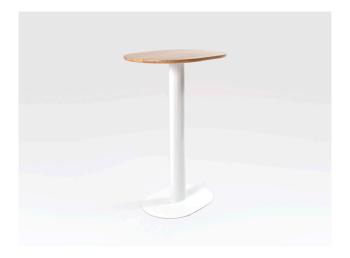

# Georgie Poseur Table

The Georgie Poseur Table is a tall table for two, ideal for standing or stools. Inspired by the 'Memphis Movement', developed with a post modern aesthetic, but maintaining Liqui Group's ethos of well designed, durable and functional furniture.

## **Dimensions**

Height: 109cm / Width: 78cm / Depth: 59cm

## **Materials**

Steel / Solid Oak