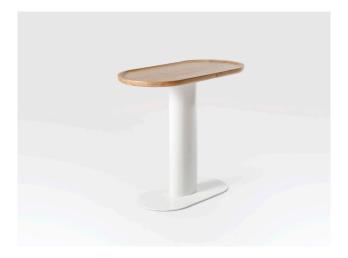

# Georgie Side Table

The Georgie Side Table is a convenient diminutive table, for a cosy coffee set up. Inspired by the 'Memphis Movement', developed with a post modern aesthetic, but maintaining Liqui Group's ethos of well designed, durable and functional furniture.

## **Dimensions**

Height: 51cm / Width: 60cm / Depth: 29cm

## **Materials**

Steel / Solid Oak