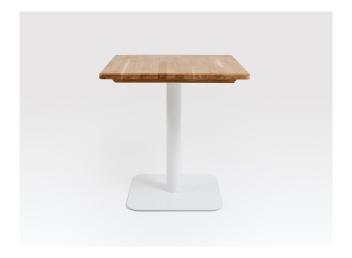

# Hugo 2-Seater Table

Named after our four-legged studio pet, The Hugo 2-seater table is a great piece of hard wearing furniture ideal in restaurants and coffee shops. Designed to the highest quality possible making use of sustainable sourced oak.

### **Dimensions**

Height: 75cm / Width: 70cm / Depth: 70cm

### **Materials**

Steel / Oak

#### **Finishes**

Powder coated steel frame with lacquered oak table top