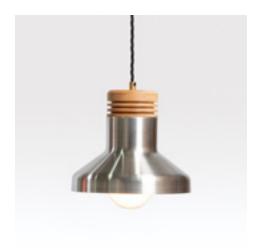

# James Pendant

The James pendant lights draw their design inspiration from Industrial Modernism with their precision machined aesthetic. The metal lamp shades are made from spun aluminium and can be powder coated in a range of colours to suit your commercial interior.

### **Dimensions**

Height: 19cm / Width: 26cm / Depth: 26cm

#### **Materials**

Aluminium / Oak