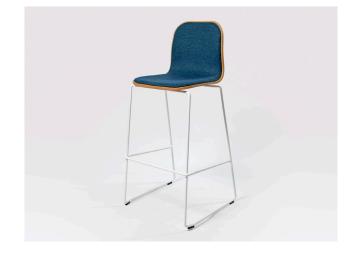

# Jane Bar Stool

The Jane Bar Chairs are a taller version of our Jane plywood chairs. These modern stackable stools can also be upholstered for extra comfort and are available in a number of different finishes and fabrics including leather.

#### Dimensions

Height: 108cm / Seat Height: 73cm / Width: 51cm / Depth: 50cm

#### Materials

Steel / Oak Veneered Beech Ply