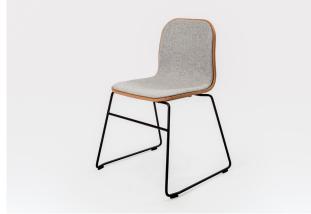

The Jane Chair is designed to be elegant, simple and refined with the flexibility to be tailored to bespoke specifications making it a beautiful and functional contract furniture solution for any contemporary interior.

#### Dimensions

Height: 78cm / Seat Height: 45cm / Width: 51cm / Depth: 50cm

#### Materials

Steel / Oak Veneered Beech Ply