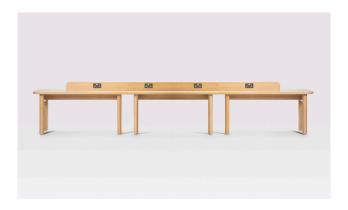

# Jasper Long Table

The Jasper Long Table is an adaptable piece of modular furniture that can be extended from two sections upwards to suit your requirements. With heavy dowel legs, deep frame, and robust top, the solid wood table is very durable – making it ideal for commercial use such as for offices and hospitality settings.

### **Dimensions**

Height: 75cm / Width: 500cm / Depth: 90cm

## **Materials**

Oak