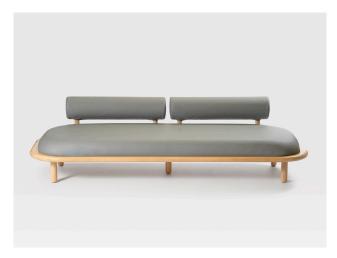

# Jasper Sofa

The Jasper 2 seater sofa has a distinctly Japandi look – being influenced by both Japanese and Scandi design. Liqui's low back sofa has a tablet-shaped base with dowel legs and frame all made from sustainably sourced oak. The upholstery of our modern sofa uses similarly rounded forms evocative of smooth stones.

#### **Dimensions**

Height: 55cm / Seat Height: 35cm / Width: 200cm / Depth: 85cm

#### **Materials**

Oak / Fabric / Leather