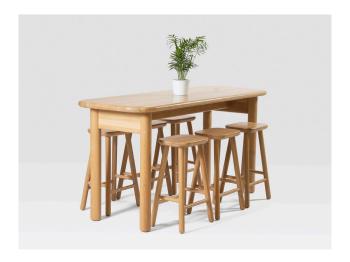

# Jasper Table

The Jasper 6 seater oak dining table takes its design inspiration from the rounded forms found in smooth stones. The beautiful soft contoured shapes and hand finished surfaces of our modern dining table give it a wonderful tactile feel. These qualities are common to the rest of the Jasper range.

## **Dimensions**

Height: 90cm / Width: 175cm / Depth: 65cm

# **Materials**

Oak