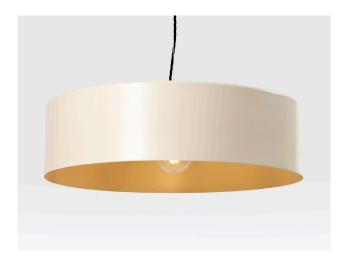

# Margot Pendant Large

The Margot small pendant lights have a metal lamp shade made of spun aluminium. Using precision machinery each one of the metal light shades is made by hand. Using a lathe to spin an aluminium plate at high speed the pendant light shades are formed around a mould by a craftsman using an integrated hand tool.

# **Dimensions**

Height: 18cm / Width: 65cm / Depth: 65cm

# **Materials**

Aluminium

# **Finishes**

Lacquered / Special edition finishes include Copper