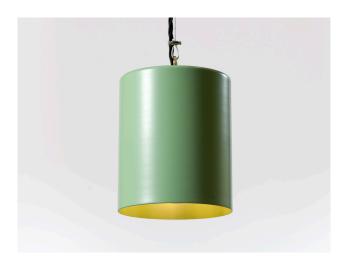

# Margot Pendant Small

The Margot small pendant lights have a metal lamp shade made of spun aluminium. Using precision machinery each one of the metal light shades is made by hand. Using a lathe to spin an aluminium plate at high speed the pendant light shades are formed around a mould by a craftsman using an integrated hand tool.

# **Dimensions**

Height: 18cm / Width: 13cm / Depth: 13cm

# **Materials**

Aluminium

### Colours

Aluminium / Bespoke colours to order

# **Finishes**

Lacquered / Special edition finishes include Copper