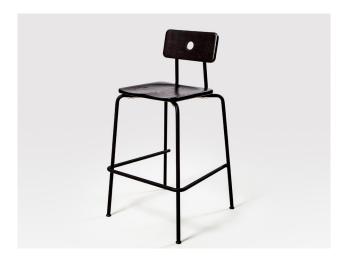

# Milne Bar Stool

Liqui Contracts Milne Chair, was inspired by the chairs found in the animated version of A.A. Milne's Winnie the Pooh. This playful muse is encapsulated through the expert craftsmanship of sustainably sourced solid oak back and seat, and sits upon a steel tube frame.

### **Dimensions**

Height: 106cm / Seat Height: 75cm / Width: 54cm / Depth: 55cm

## Materials

Steel / Solid FSC Oak