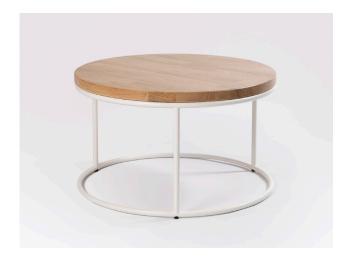

# Mitch Round Coffee Table

The Mitch Round Coffee Table has a solid wood top set on a steel wire frame base that has a polyester powder coat finish available in a variety of colours.

#### **Dimensions**

Height: 35cm / Width: 60cm / Depth: 60cm

### **Materials**

Steel / Oak

#### **Colours**

Range of powder coated colours available

#### **Finishes**

Powder coated steel frame with lacquered oak