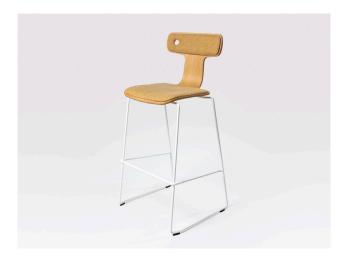

# Moore Bar Stool

The Moore Bar Stool is a companion to our original Moore Chair. Both plywood chairs are suitable for coffee shops, cafe's or restaurants and can be used separately or in conjunction with each other, maybe for a different seating area within the same interior.

## **Dimensions**

Height: 108cm / Seat Height: 108cm / Width: 51cm / Depth: 50cm

## **Materials**

Steel / Oak Veneered Beech Ply