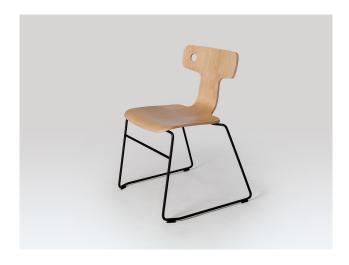

# Moore Chair

The Moore Chair is designed to be elegant, simple and refined with the flexibility to be tailored to bespoke specifications making it a beautiful and functional contract furniture solution for any contemporary interior.

## **Dimensions**

Height: 78cm / Seat height: 45cm / Width: 51cm / Depth: 50cm

## **Materials**

Steel / Oak Veneered Beech Ply