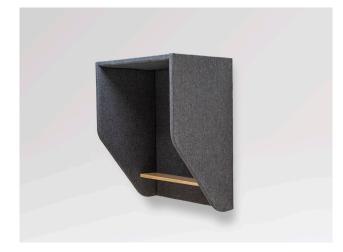

# Robin Booth

The Robin Booth is an acoustic shell made for privacy in the workplace and the reduction of distractions when taking calls. Upholstered as standard with sustainably sourced mainline flax, and fitted with an additional solid oak shelf.

#### **Dimensions**

Height: 100cm / Length 73cm / Depth 57cm

#### **Materials**

Oak / Mainline Flax