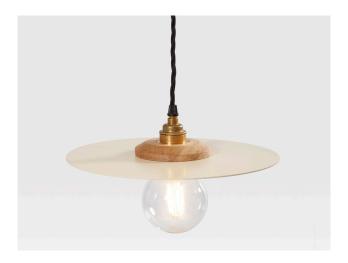

# Roswell Large Pendant

The Roswell large brass pendant lights have a flat round light shade with a brushed finished on both faces (top and bottom) while the metal lamp shades edge has been highly polished. The brass disc shades of the hanging lights have been combined with sustainably sourced oak in the form of a wooden cap that is finished in oil by hand.