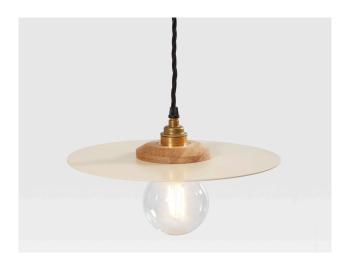

PRODUCT DATA SPECIFICATION Roswell Small Pendant

The Roswell small metal pendant light has a flat round brass light shade with a brushed finish on both the top and bottom faces while the edge of the metal lamp shade has been highly polished. The pendant lights brass disc has been combined with a wooden cap which is made of sustainably sourced solid oak that's hand-finished with oil.