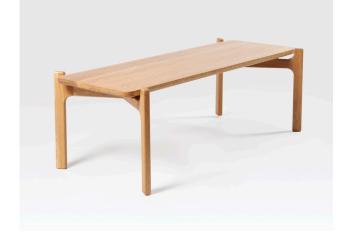

# Shaw Coffee Table

The Shaw Oak coffee table is ideal as coffee shop furniture for a relaxed informal feel. The style of this modern coffee table has been influenced by both Scandi and Japanese design.

#### **Dimensions**

Height: 38cm / Width: 110cm / Depth: 47cm

#### **Materials**

Solid Oak