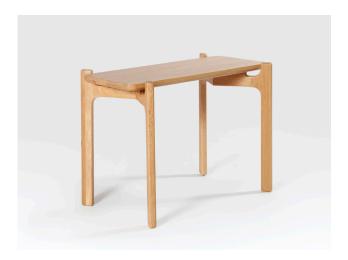

# Shaw Side Table

The Shaw Oak side table would suit a variety of commercial interiors, particularly in the hospitality sector. Both Scandi and Japanese design have influenced the look of this modern side table with its 'form follows function' aesthetic.