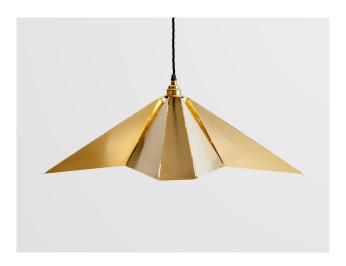

# Splice Pendant - Large

The pendants use the angular net pattern as seen in our Splice stool panels giving it the same industrial feel. The angular shape was inspired by the geometry of dockside machinery and the super structure of ships that surrounded us at our old workshop.

## **Dimensions**

Height: 20cm / Width: 62cm / Depth: 62cm

## **Materials**

Brass