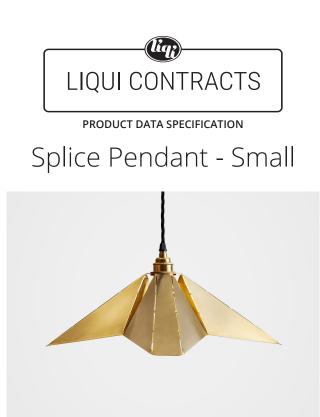

Our smaller alternative again using the angular net pattern as seen in our Splice stool panels giving it the same industrial feel.

#### Dimensions

Height: 12cm / Width: 42cm / Depth: 42cm

#### Materials

Brass