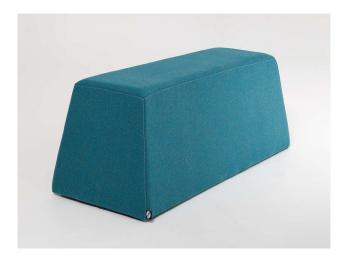

# Steve Bench

The Steve Bench is a contemporary upholstered bench seat that would suit any number of commercial interiors such as breakout or reception area seating, or as an upholstered dining bench in cafés or coffee shops.

### **Dimensions**

Height: 45cm / Width: 118cm / Depth: 47cm

#### **Colours**

Range of colours available

#### **Finishes**

Range of fabrics and finishes available