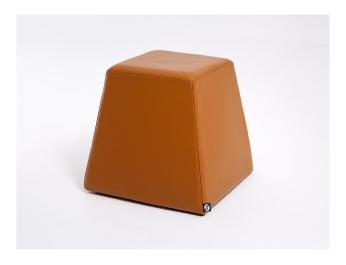

# Steve Stool

This versatile stool can be produced in a variety of colours, fabrics and leathers. This designer stool is very adaptable as it can be used in coffee shops, reception areas or used as office breakout furniture.

#### **Dimensions**

Height: 45cm / Width: 47cm / Depth: 47cm