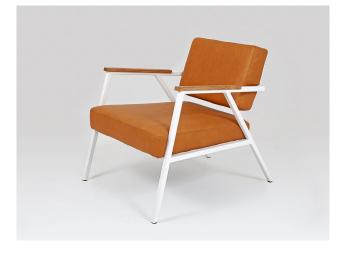

# Studio Easy Chair

The Studio Easy Chair boasts quality design and manufacture which comes together to create a piece of furniture with understated elegance.

#### Dimensions

Height: 71cm / Seat Height: 40cm / Width: 67cm / Depth: 86cm

#### Materials

Steel / Oak

#### Colours

Range of powder coated colours available